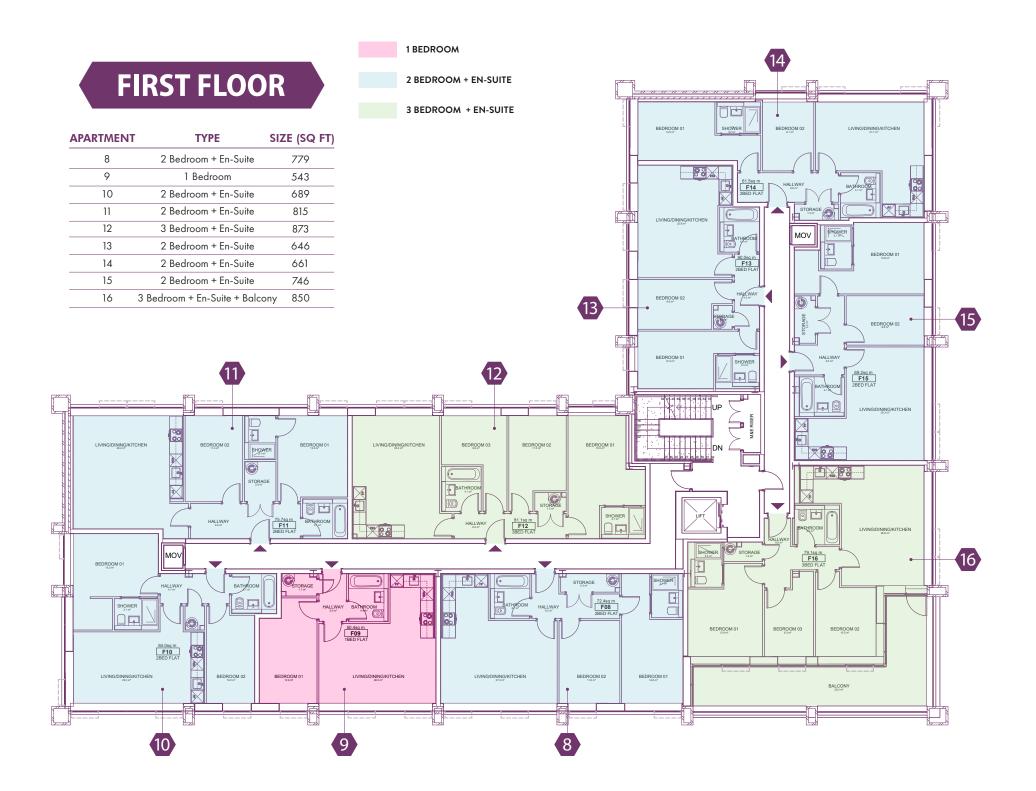

#### FLAT 11 EXAMPLE TWO BEDROOM + EN-SUITE

TOTAL GROSS AREA 75.7 SQM - 815 SQFT BEDROOM 01 13.3 SQM - 143 SQFT BEDROOM 02 11.4 SQM - 123 SQFT KITCHEN/LIVING AREA 29.4 SQM - 316 SQFT BATHROOM 4.1 SQM - 44 SQFT EN-SUITE 3.1 SQM - 33 SQFT STORAGE 2.9 SQM - 31 SQFT