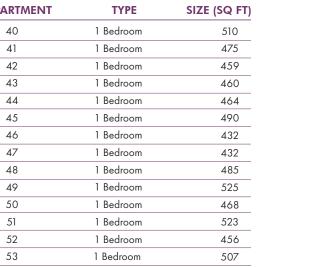

**APARTMENT** TYPE SIZE (SQ FT) 40 1 Bedroom 510 1 Bedroom 475 41 42 1 Bedroom 459 43 1 Bedroom 460 1 Bedroom 44 464 45 1 Bedroom 490 46 1 Bedroom 432 47 1 Bedroom 432 48 1 Bedroom 485 1 Bedroom 525 49 50 1 Bedroom 468 51 1 Bedroom 523 52 1 Bedroom 456