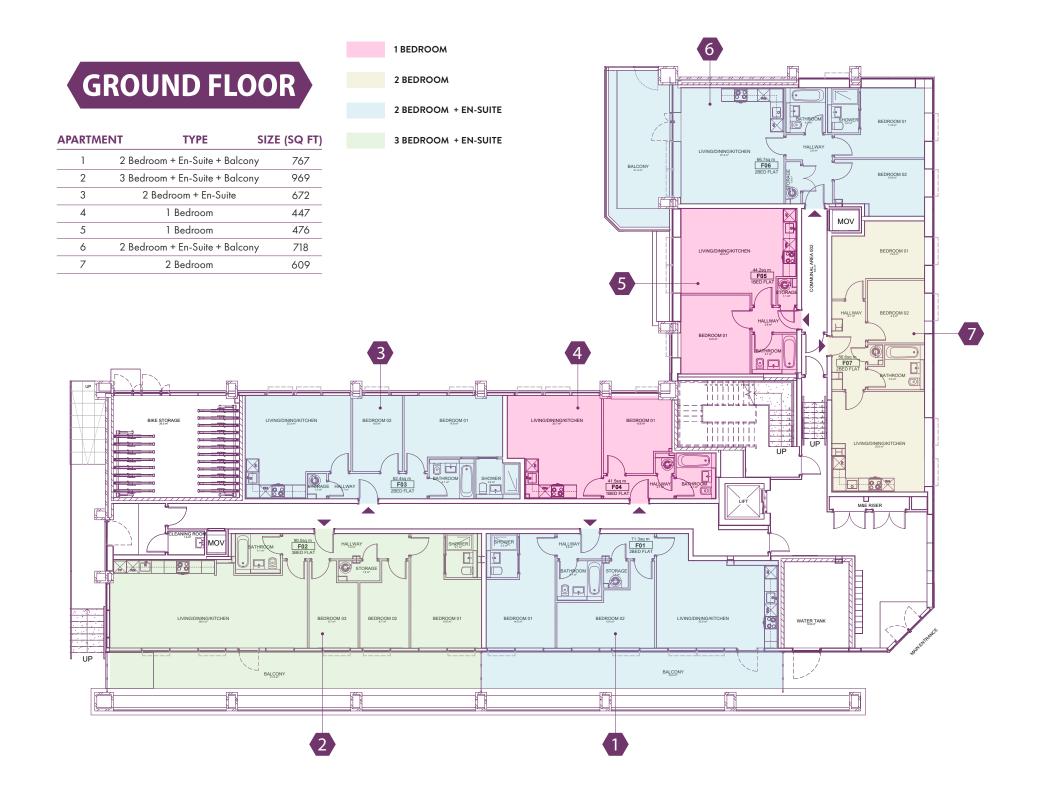

details and specifications should be clarified with your legal advisor prior to purchase.



#### FLAT 35 EXAMPLE ONE BEDROOM

TOTAL GROSS AREA 47.7 SQM - 513 SQFT BEDROOM 01 11.5 SQM - 124 SQFT KITCHEN/LIVING AREA 27.1 SQM - 292 SQFT BATHROOM 4.3 SQM - 46 SQFT



#### FLAT 21 EXAMPLE THREE BEDROOM + EN-SUITE

#### FLAT 11 EXAMPLE TWO BEDROOM + EN-SUITE

TOTAL GROSS AREA 75.7 SQM - 815 SQFT BEDROOM 01 13.3 SQM - 143 SQFT BEDROOM 02 11.4 SQM - 123 SQFT KITCHEN/LIVING AREA 29.4 SQM - 316 SQFT BATHROOM 4.1 SQM - 44 SQFT EN-SUITE 3.1 SQM - 33 SQFT STORAGE 2.9 SQM - 31 SQFT

TOTAL GROSS AREA 81.1 SQM - 873 SQFT BEDROOM 01 15.9 SQM - 171 SQFT BEDROOM 02 11 SQM - 118 SQFT BEDROOM 03 9.9 SQM - 107 SQFT KITCHEN/LIVING AREA 25.4 SQM - 273 SQFT BATHROOM 4.1 SQM - 44 SQFT EN-SUITE 3.1 SQM - 33 SQFT









1 BEDROOM



37

38

39

BEDROOM 01

BEDROOM 01

BEDROOM 01

26



**APARTMENT** TYPE SIZE (SQ FT) 40 1 Bedroom 510 1 Bedroom 475 41 42 1 Bedroom 459 43 1 Bedroom 460 1 Bedroom 44 464 45 1 Bedroom 490 46 1 Bedroom 432 47 1 Bedroom 432 48 1 Bedroom 485 1 Bedroom 525 49 50 1 Bedroom 468 51 1 Bedroom 523 52 1 Bedroom 456





50

BEDROOM 01

M

00

LIVING/DINING/KITCHEN

88

LIVING/DINING/KITCHEN

44.3sq m **F50** 

1 BEDROOM



151 SILBURY BOULEVARD, MILTON KEYNES, MK9 1LH

elevationnewhomes.com 01908 767667