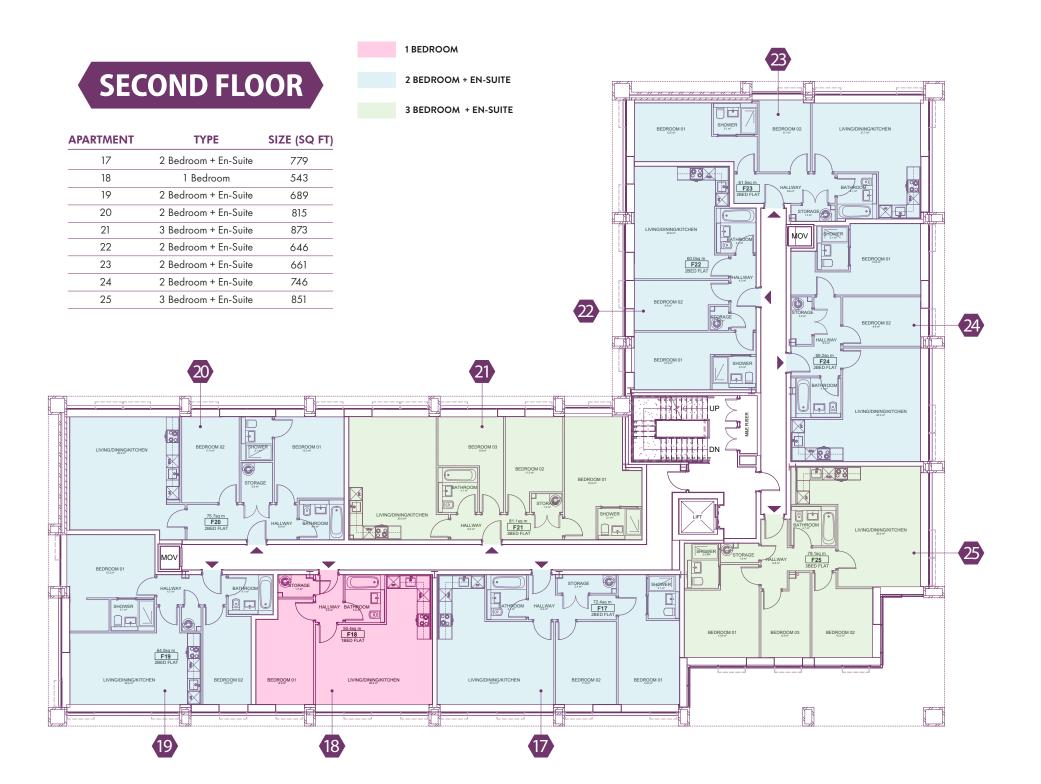

#### FLAT 21 EXAMPLE THREE BEDROOM + EN-SUITE

TOTAL GROSS AREA 81.1 SQM - 873 SQFT BEDROOM 01 15.9 SQM - 171 SQFT BEDROOM 02 11 SQM - 118 SQFT BEDROOM 03 9.9 SQM - 107 SQFT KITCHEN/LIVING AREA 25.4 SQM - 273 SQFT BATHROOM 4.1 SQM - 44 SQFT EN-SUITE 3.1 SQM - 33 SQFT