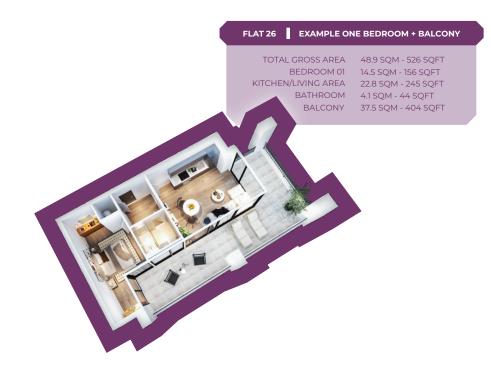

## LUXURIOUS SPECIFICATION

Great attention has been paid to the internal layouts. Every floor is unique in its configuration and all apartments feature high quality fixtures and fittings.

Technology House has been designed for 21 st century living, with each apartment incorporating high quality finishes combined with bright and airy open plan layouts - an ideal space to relax, entertain, or just enjoy everyday living. The apartments are further enhanced by particularly large windows and several apartments have the addition of a balcony.