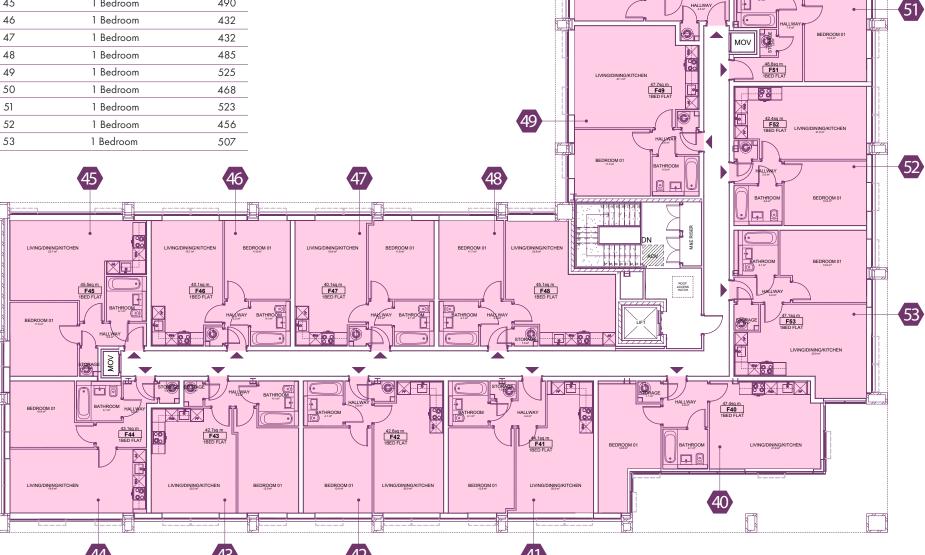

**APARTMENT** TYPE SIZE (SQ FT) 40 1 Bedroom 510 1 Bedroom 475 41 42 1 Bedroom 459 43 1 Bedroom 460 1 Bedroom 44 464 45 1 Bedroom 490 46 1 Bedroom 432 47 1 Bedroom 432 48 1 Bedroom 485 1 Bedroom 525 49 50 1 Bedroom 468 51 1 Bedroom 523 52 1 Bedroom 456