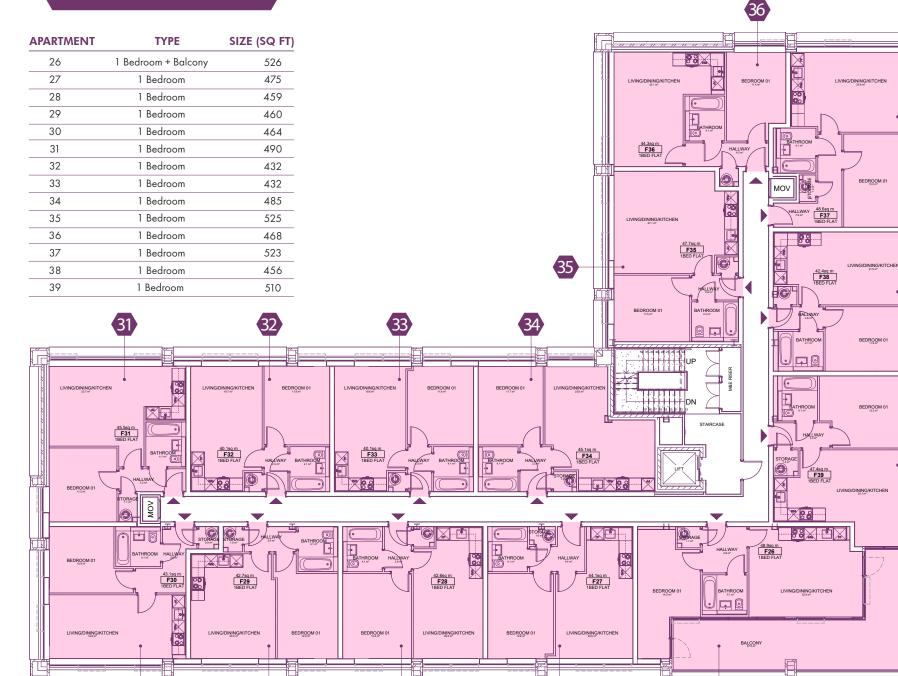

1 BEDROOM

37

38

39

BEDROOM 01

BEDROOM 01

BEDROOM 01

26

**APARTMENT** TYPE SIZE (SQ FT) 40 1 Bedroom 510 1 Bedroom 475 41 42 1 Bedroom 459 43 1 Bedroom 460 1 Bedroom 44 464 45 1 Bedroom 490 46 1 Bedroom 432 47 1 Bedroom 432 48 1 Bedroom 485 1 Bedroom 525 49 50 1 Bedroom 468 51 1 Bedroom 523 52 1 Bedroom 456