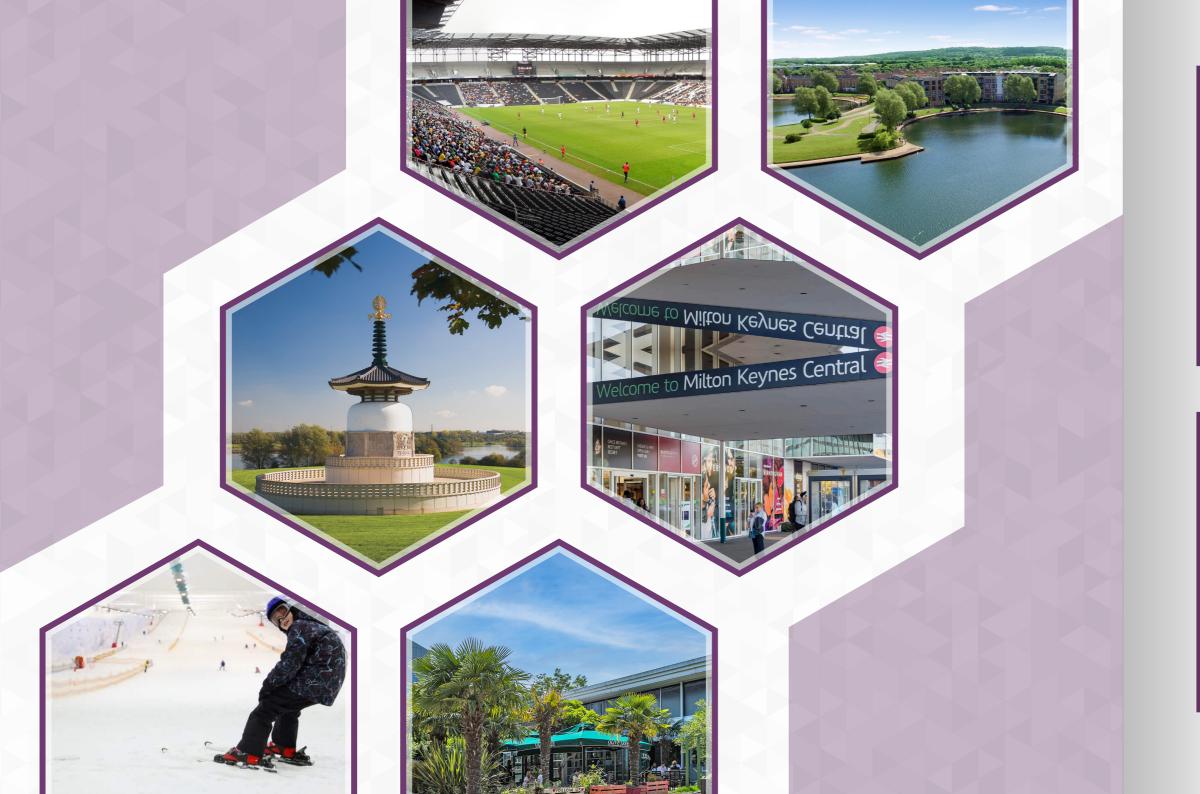

Milton Keynes city centre provides a range of excellent local attractions to suit visitors of any age. The town itself is a shoppers paradise, boasting over 200 shops featuring everything from high-end boutiques to high street staples.

Intu Milton Keynes is an impressive shopping centre offering a wide variety of choice across both shops and eateries. The state-of-the-art Xscape centre presents a wide variety of activities to entertain the whole family. Boasting an indoor snowdome, trampoline park, bowling and a multiplex cinema, this fantastic activity packed venue is less than 20 minutes walk from the development.

Outdoor leisure pursuits are also well-catered for in the area. The picturesque Ouzel Valley Park is the perfect place to enjoy a spot of cycling or walking. Dotted with the remains of medieval villages, a community orchard as well as a mix of ancient trees, hedgerows and meadows that provide fantastic habitats for local wildlife, this park is the perfect place to enjoy the great outdoors.

Alternatively, Willen Lake, less than 3 miles from Technology House, is ideal for those wanting outdoor adventure. Activities on offer include Treetop Extreme, an outdoor splash park and watersports such as wakeboarding, canoeing and stand up paddleboarding. A 3500m2 play area is the perfect place to visit for those with young families, whilst the 5km circular route around both lakes is ideal for enjoying a scenic run or walk.