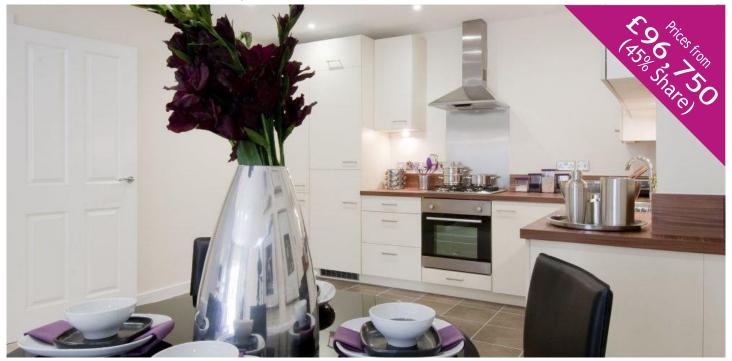

**f** Prices from £96,750 (45% share)

Share available 45%-75%

#### 2 bed apartments

#### **Key Features:**

- White bathroom suite and thermostatic shower
- Carpet throughout living areas
- Vinyl flooring in kitchen and bathroom
- Gas central heating
- Balcony
- Parking space
- Fully fitted kitchen with integrated oven and hob
- Freestanding washer drier and fridge freezer