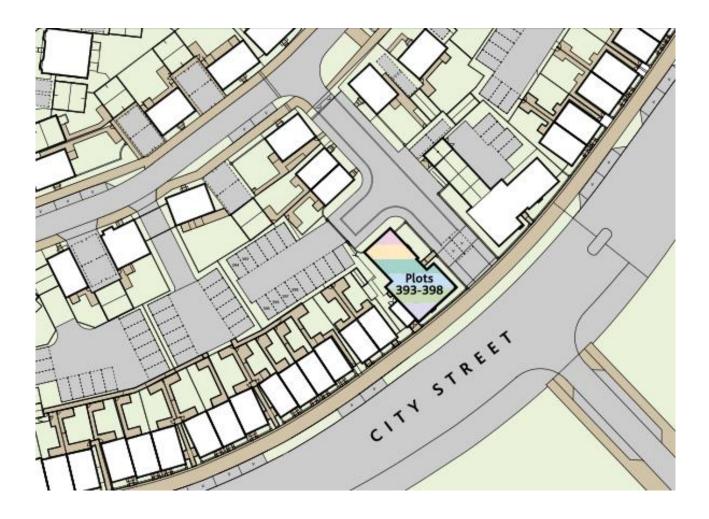

**f** Prices from £96,750 (45% share)

Share available 45%-75%

#### 2 bed apartments

# Western Expansion Bovis C & D

Friesland Avenue, Milton Keynes



Western Expansion is a new development. We have one and two bedroom apartments available on the popular shared ownership scheme.

#### **Key Features:**

- White bathroom suite and thermostatic shower
- Carpet throughout living areas
- Vinyl flooring in kitchen and bathroom
- Gas central heating
- Balcony
- Parking space
- Fully fitted kitchen with integrated oven and hob
- Freestanding washer drier and fridge freezer



Disclaimer:



### **Floorplans**



2 Bed Apartment

Plot 393 - Ground Floor





### **Floorplans**



2 Bed Apartment

Plots 394 - First Floor





### **Floorplans**







## Sitemap