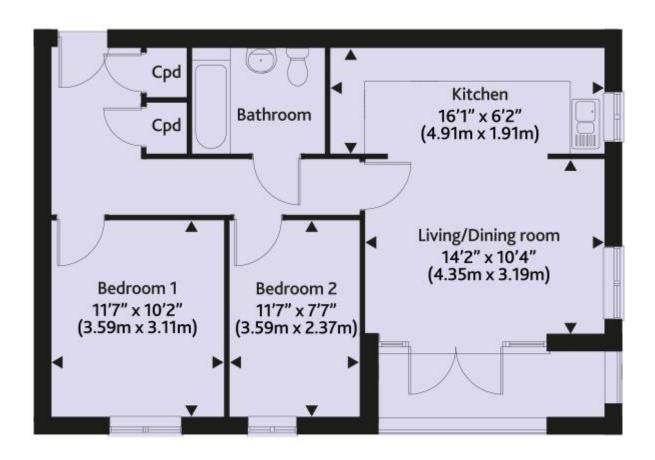

**f** Prices from £96,750 (45% share)

Share available 45%-75%

#### 2 bed apartments

# Western Expansion Bovis C & D

Friesland Avenue, Milton Keynes



Western Expansion is a new development. We have one and two bedroom apartments available on the popular shared ownership scheme.

#### **Key Features:**

- White bathroom suite and thermostatic shower
- Carpet throughout living areas
- Vinyl flooring in kitchen and bathroom
- Gas central heating
- Balcony
- Parking space
- Fully fitted kitchen with integrated oven and hob
- Freestanding washer drier and fridge freezer



Disclaimer:



### **Floorplans**



2 Bed Apartment

Plot 393 - Ground Floor





### **Floorplans**



2 Bed Apartment

Plots 394 - First Floor





### **Floorplans**







## Sitemap