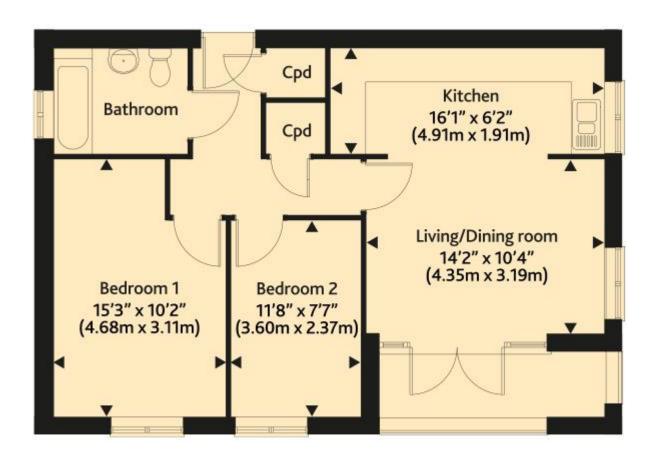

**f** Prices from £96,750 (45% share)

Share available 45%-75%

#### 2 bed apartments

# Western Expansion Bovis C & D

Friesland Avenue, Milton Keynes



Western Expansion is a new development. We have one and two bedroom apartments available on the popular shared ownership scheme.

#### **Key Features:**

- White bathroom suite and thermostatic shower
- Carpet throughout living areas
- Vinyl flooring in kitchen and bathroom
- Gas central heating
- Balcony
- Parking space
- Fully fitted kitchen with integrated oven and hob
- Freestanding washer drier and fridge freezer



Disclaimer:



### **Floorplans**



2 Bed Apartment

Plot 393 - Ground Floor





### **Floorplans**



2 Bed Apartment

Plots 394 - First Floor





### **Floorplans**







## Sitemap