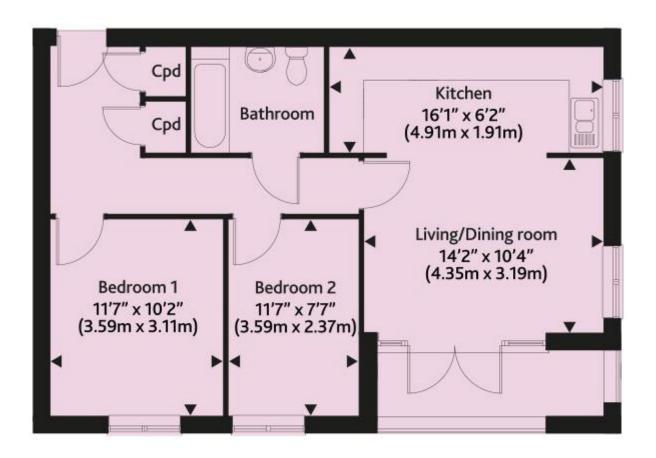

**f** Prices from £96,750 (45% share)

Share available 45%-75%

#### 2 bed apartments

# Western Expansion Bovis C & D

Friesland Avenue, Milton Keynes



Western Expansion is a new development. We have one and two bedroom apartments available on the popular shared ownership scheme.

#### **Key Features:**

- White bathroom suite and thermostatic shower
- Carpet throughout living areas
- Vinyl flooring in kitchen and bathroom
- Gas central heating
- Balcony
- Parking space
- Fully fitted kitchen with integrated oven and hob
- Freestanding washer drier and fridge freezer



Disclaimer:



### **Floorplans**



2 Bed Apartment

Plot 393 - Ground Floor





### **Floorplans**



2 Bed Apartment

Plots 394 - First Floor





### **Floorplans**







## Sitemap